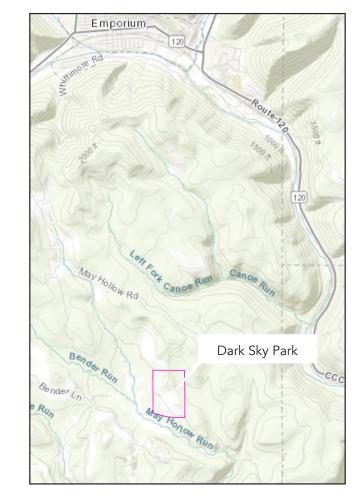

## Help us Plan for the Cameron County Dark Sky Park

Thursday, June 6, 2024 5:30-7:00 p.m.

Cameron County
Chamber of Commerce
and Artisan Center at
34 E 4th St, in downtown Emporium

The Lumber Heritage Region (LHR) and Cameron County are hosting a public meeting to gather ideas about how best to enhance the County's reclaimed landfill property off May Hollow Road for use as a Dark Sky Park.